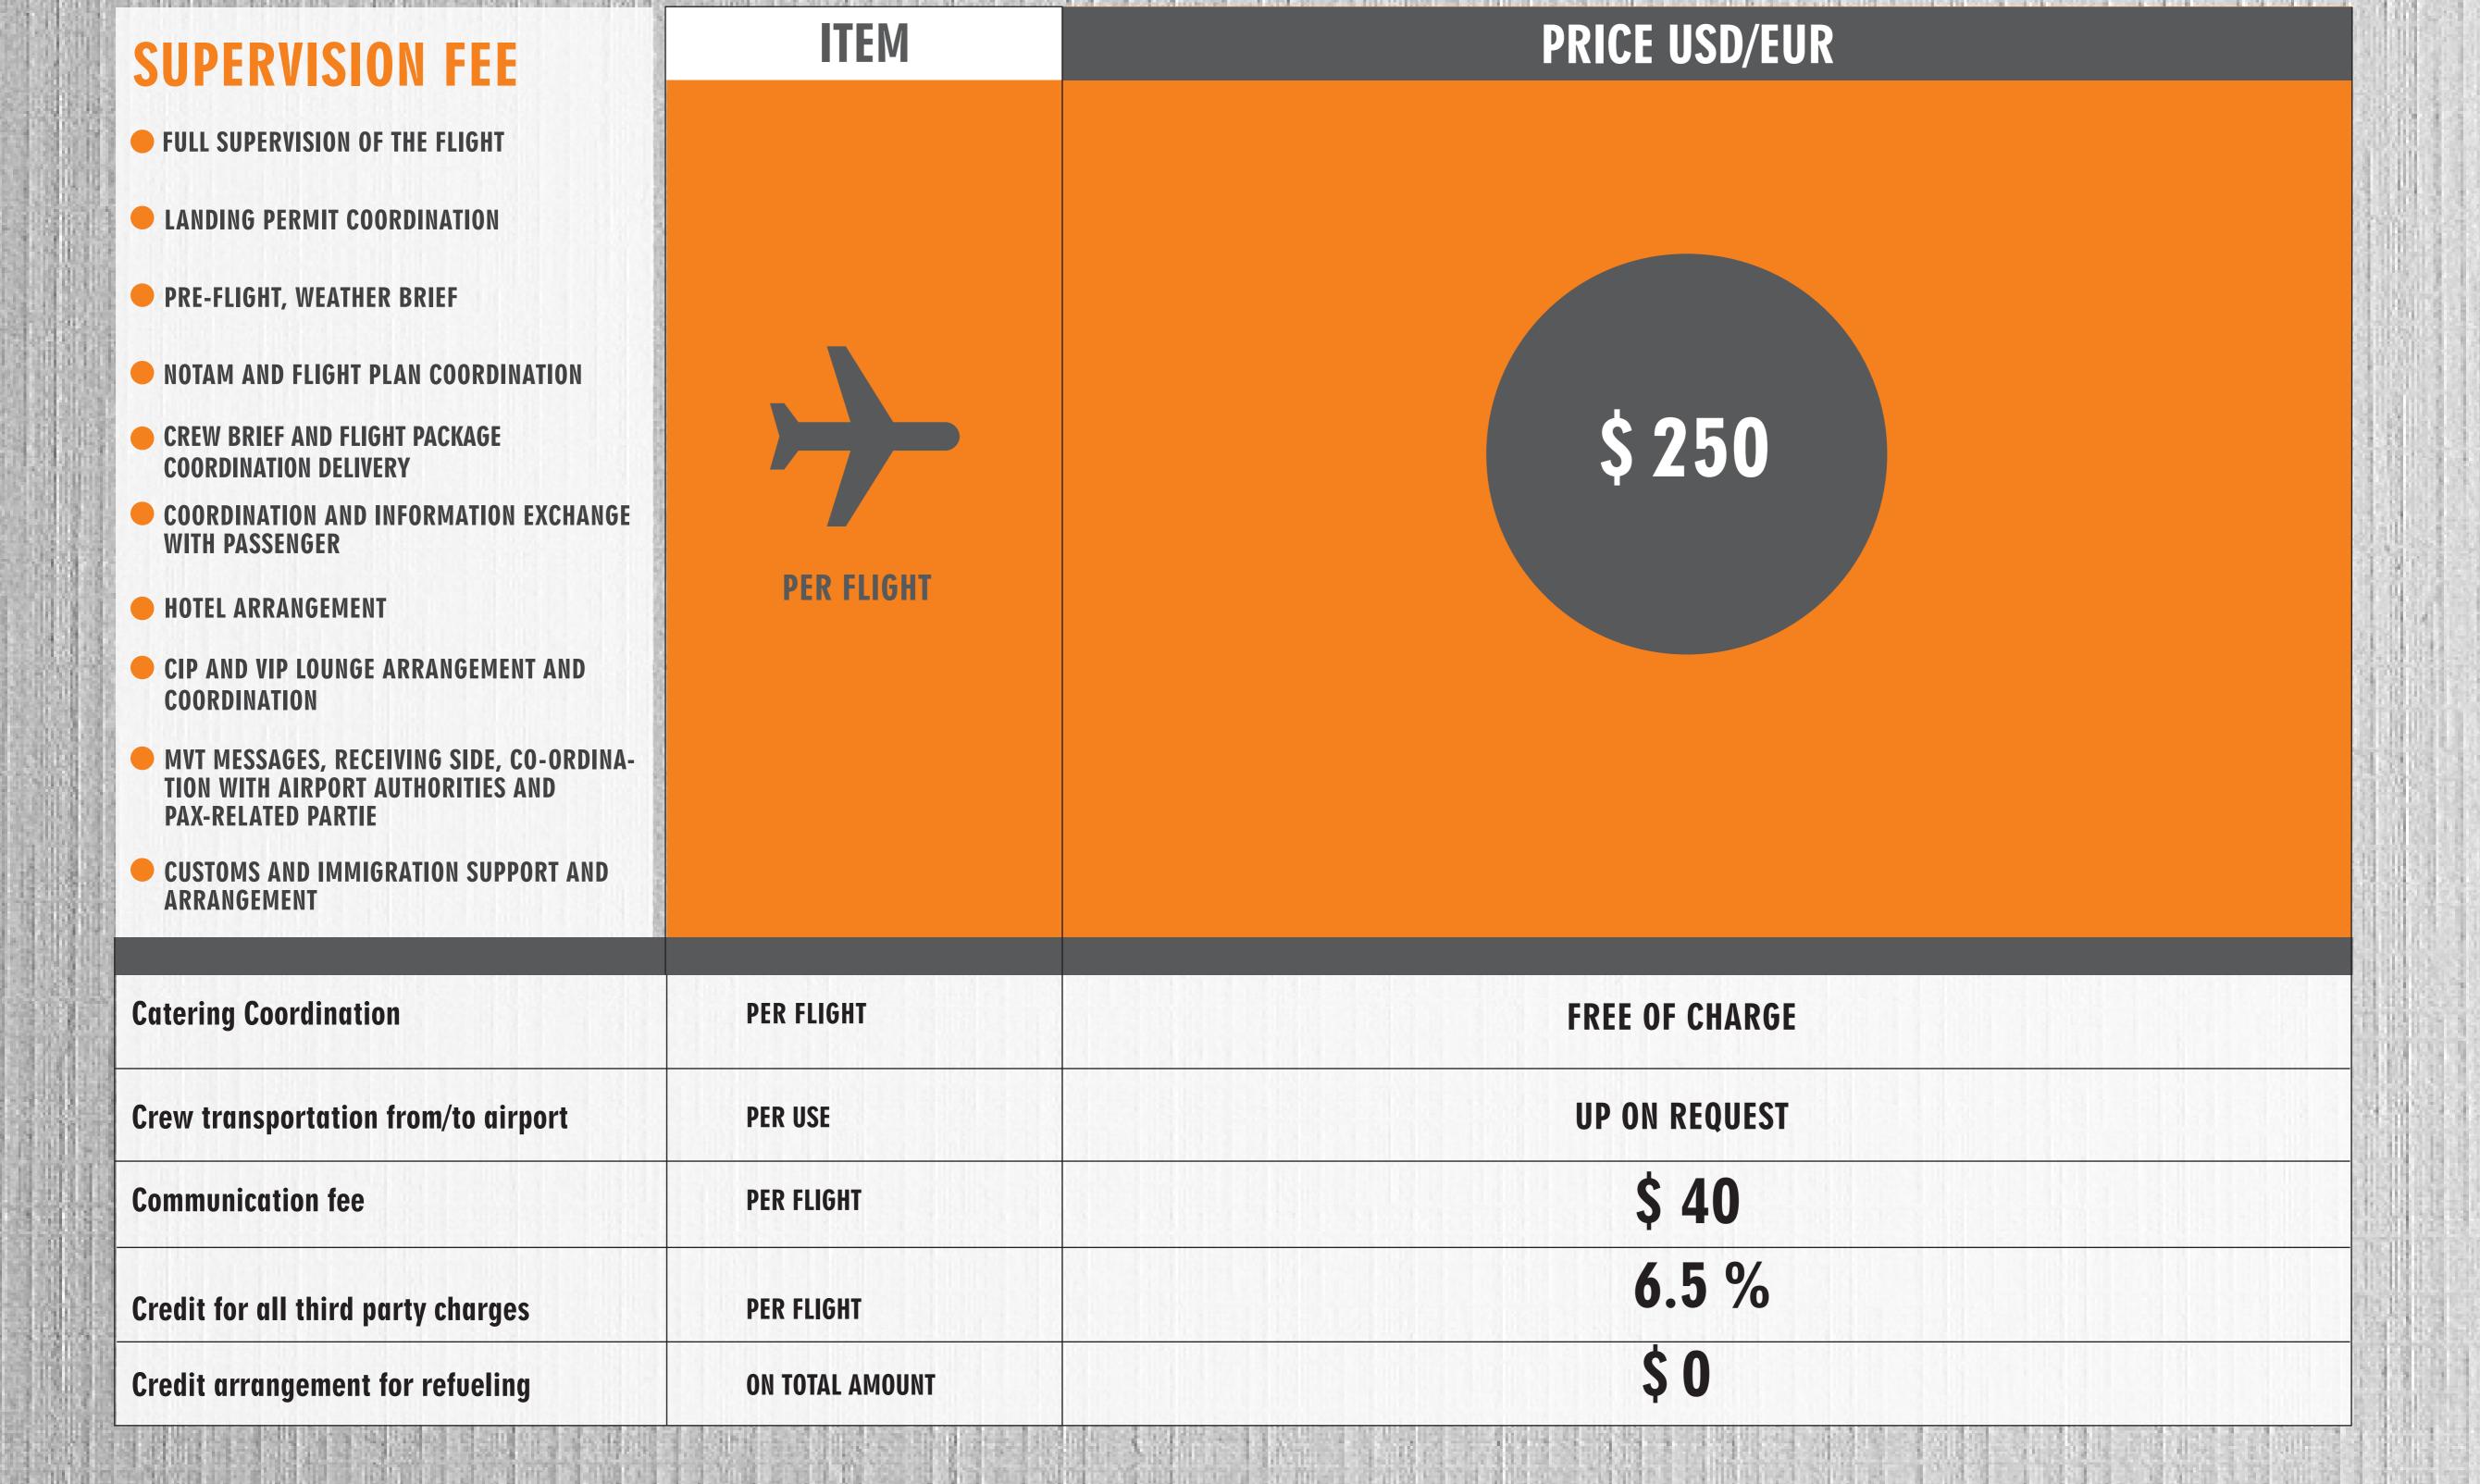

## PRICE USD **ITEM** (According to aircraft MTOW) SUPERVISION FEE FULL SUPERVISION OF THE FLIGHT **ANY TYPE OF AIRCRAFT FOR** FROM 8T. UP TO FROM 70 UP TO **OVER 150 T. UP TO 8 T.** TECH LANDING PERMIT COORDINATION 70 T. 150 T. STOP / REFUELING OVER 8 T. PRE-FLIGHT, WEATHER BRIEF NOTAM AND FLIGHT PLAN COORDINATION CREW BRIEF AND FLIGHT PACKAGE **COORDINATION DELIVERY** \$ 340 \$ 440 \$ 240 \$ 200 COORDINATION AND INFORMATION EXCHANGE WITH PASSENGER HOTEL ARRANGEMENT PER FLIGHT CIP AND VIP LOUNGE ARRANGEMENT AND COORDINATION MVT MESSAGES, RECEIVING SIDE, CO-ORDINA-TION WITH AIRPORT AUTHORITIES AND **PAX-RELATED PARTIE** CUSTOMS AND IMMIGRATION SUPPORT AND **ARRANGEMENT** \$ 40 \$ 40 \$ 50 \$ 80 \$ 40 **Catering Coordination PER FLIGHT** \$ 45 \$85 \$ 45 \$ 75 \$ 45 **Crew transportation from/to airport** PER USE \$ 30 \$ 40 **Communication fee PER FLIGHT** 5.5 % 6 % Credit for all third party charges **PER FLIGHT** \$0 Credit arrangement for refueling **ON TOTAL AMOUNT**