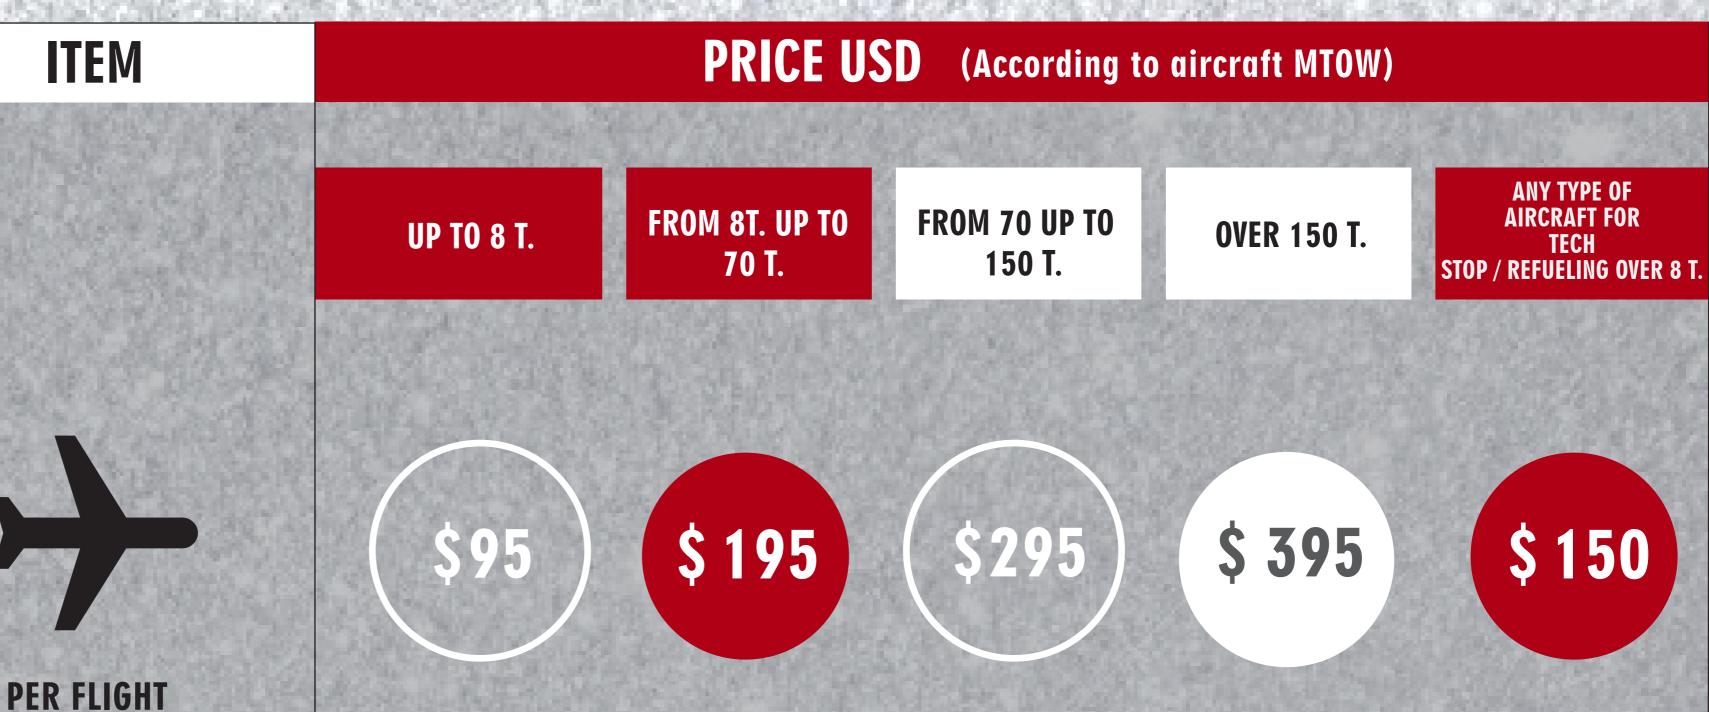

### **OUR SERVICE FEES FOR GEORGIAN AIRPORTS**

#### **SUPERVISION FEE**

- **FULL SUPERVISION OF THE FLIGHT**
- LANDING PERMIT COORDINATION
- PRE-FLIGHT, WEATHER BRIEF
- NOTAM AND FLIGHT PLAN COORDINATION
- CREW BRIEF AND FLIGHT PACKAGE **COORDINATION DELIVERY**
- **COORDINATION AND INFORMATION EXCHANGE** WITH PASSENGER
- **HOTEL ARRANGEMENT**

| CIP AND VIP LOUNGE ARRANGEMENT AND                                                                  | PER FLIGHT      |       |       |             |       |       |
|-----------------------------------------------------------------------------------------------------|-----------------|-------|-------|-------------|-------|-------|
| COORDINATION                                                                                        |                 |       |       |             |       |       |
| MVT MESSAGES, RECEIVING SIDE, CO-ORDINA-<br>TION WITH AIRPORT AUTHORITIES AND<br>PAX-RELATED PARTIE |                 |       |       |             |       |       |
| • CUSTOMS AND IMMIGRATION SUPPORT AND ARRANGEMENT                                                   |                 |       |       |             |       |       |
| <b>Catering Coordination</b>                                                                        | PER FLIGHT      | \$ 35 | \$ 35 | \$45        | \$70  | \$ 35 |
| Crew transportation from/to airport                                                                 | PER USE         | \$40  | \$40  | \$ 50       | \$ 60 | \$40  |
| Communication fee                                                                                   | PER FLIGHT      |       |       | <b>\$ 0</b> |       |       |
| Credit for all third party charges                                                                  | PER FLIGHT      | 4 %   | 3.5 % | 3 %         | 2.5 % | 3.5 % |
| Credit arrangement for refueling                                                                    | ON TOTAL AMOUNT |       |       | \$0         |       |       |