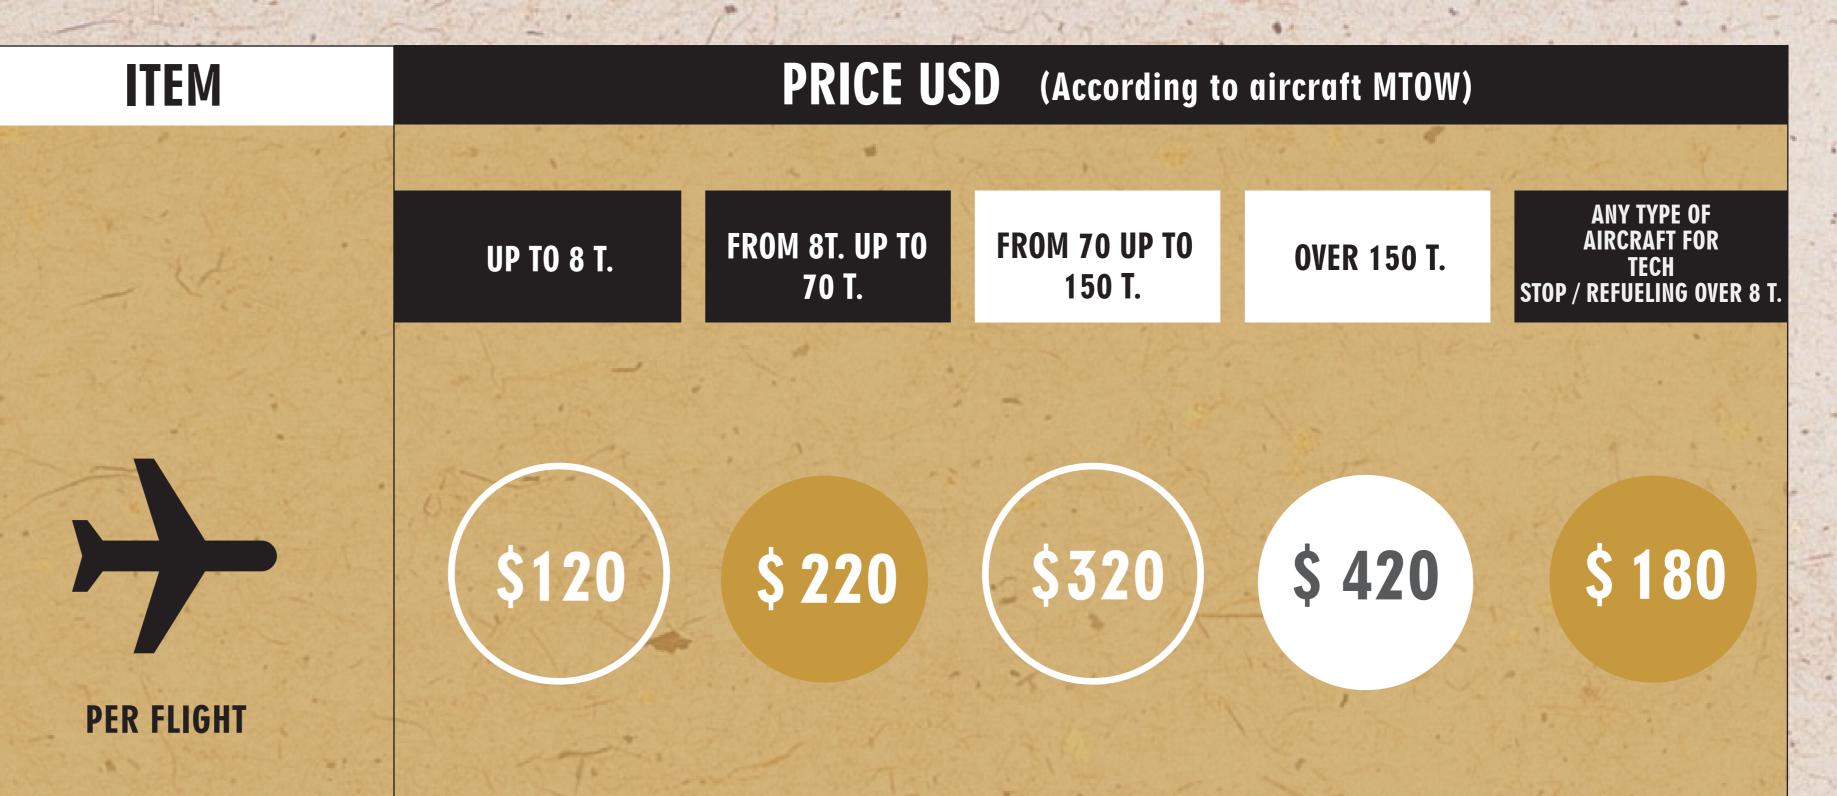

#### **SUPERVISION FEE**

3

- FULL SUPERVISION OF THE FLIGHT
- **LANDING PERMIT COORDINATION**
- PRE-FLIGHT, WEATHER BRIEF
- **NOTAM AND FLIGHT PLAN COORDINATION**
- CREW BRIEF AND FLIGHT PACKAGE COORDINATION DELIVERY
- COORDINATION AND INFORMATION EXCHANGE WITH PASSENGER
- **HOTEL ARRANGEMENT**
- CIP AND VIP LOUNGE ARRANGEMENT AND COORDINATION

- MVT MESSAGES, RECEIVING SIDE, CO-ORDINA-TION WITH AIRPORT AUTHORITIES AND PAX-RELATED PARTIE
- CUSTOMS AND IMMIGRATION SUPPORT AND ARRANGEMENT

| Catering Coordination               | PER FLIGHT      | \$ 35 | \$ 35 | \$45        | \$75 | \$ 35                                                                                                                                                                                                                                                                                                                                                                                                                                                                                                                                                                                                                                                                                                                                                                                                                                                                                                                                                                                                                                                                                                                                                                                                                                                                                                                                                                                                                                                                                                                                                                                                                                                                                                                                                                                                                                                                                                                                                                                                                                                                                                                          |
|-------------------------------------|-----------------|-------|-------|-------------|------|--------------------------------------------------------------------------------------------------------------------------------------------------------------------------------------------------------------------------------------------------------------------------------------------------------------------------------------------------------------------------------------------------------------------------------------------------------------------------------------------------------------------------------------------------------------------------------------------------------------------------------------------------------------------------------------------------------------------------------------------------------------------------------------------------------------------------------------------------------------------------------------------------------------------------------------------------------------------------------------------------------------------------------------------------------------------------------------------------------------------------------------------------------------------------------------------------------------------------------------------------------------------------------------------------------------------------------------------------------------------------------------------------------------------------------------------------------------------------------------------------------------------------------------------------------------------------------------------------------------------------------------------------------------------------------------------------------------------------------------------------------------------------------------------------------------------------------------------------------------------------------------------------------------------------------------------------------------------------------------------------------------------------------------------------------------------------------------------------------------------------------|
| Crew transportation from/to airport | PER USE         | \$40  | \$40  | \$ 65       | \$70 | \$40                                                                                                                                                                                                                                                                                                                                                                                                                                                                                                                                                                                                                                                                                                                                                                                                                                                                                                                                                                                                                                                                                                                                                                                                                                                                                                                                                                                                                                                                                                                                                                                                                                                                                                                                                                                                                                                                                                                                                                                                                                                                                                                           |
| Communication fee                   | PER FLIGHT      |       |       | 20\$        |      |                                                                                                                                                                                                                                                                                                                                                                                                                                                                                                                                                                                                                                                                                                                                                                                                                                                                                                                                                                                                                                                                                                                                                                                                                                                                                                                                                                                                                                                                                                                                                                                                                                                                                                                                                                                                                                                                                                                                                                                                                                                                                                                                |
| Credit for all third party charges  | PER FLIGHT      | 5.5 % | 5 %   | 4.5 %       | 4 %  | 4.5 %                                                                                                                                                                                                                                                                                                                                                                                                                                                                                                                                                                                                                                                                                                                                                                                                                                                                                                                                                                                                                                                                                                                                                                                                                                                                                                                                                                                                                                                                                                                                                                                                                                                                                                                                                                                                                                                                                                                                                                                                                                                                                                                          |
| Credit arrangement for refueling    | ON TOTAL AMOUNT |       |       | <b>\$ 0</b> |      | State of the second sec |